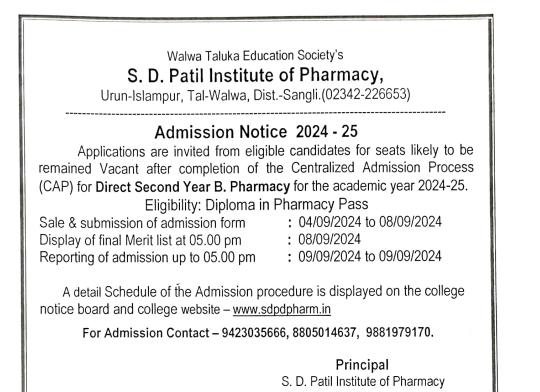

### Walwa Taluka Education Society's S. D. Patil Institute of Pharmacy, Urun-Islampur, Tal-Walwa, Dist.-Sangli. (02342-226653)

### Admission Notice 2024-25

Applications are invited from eligible candidates for seats likely to be remained Vacant after completion of the Centralized Admission Process (CAP) for Direct Second Year B. Pharmacy for the academic year 2024-25.

#### **Eligibility: Diploma in Pharmacy Pass**

: 04/09/2024 to 08/09/2024 Sale & submission of admission form Display of final Merit list at 05.00 pm : 08/09/2024 Reporting of admission up to 05.00 pm : 09/09/2024 to 09/09/2024

A detail Schedule of the Admission procedure is displayed on the college notice board and college website - www.sdpdpharm.in

#### For Admission Contact - 9423035666, 8805014637, 9881979170.

Principal S. D. Patil Institute of Pharmacy

PRINCIPAL S.D.Patil Institute of Pharmac URUN-ISLAMPUR, Dist. Sand