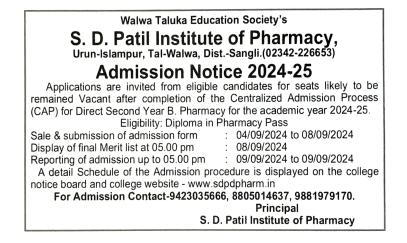

### Walwa Taluka Education Society's S. D. Patil Institute of Pharmacy, Urun-Islampur, Tal-Walwa, Dist.-Sangli. (02342-226653)

### Admission Notice 2024-25

Applications are invited from eligible candidates for seats likely to be remained Vacant after completion of the Centralized Admission Process (CAP) for Direct Second Year B. Pharmacy for the academic year 2024-25.

#### **Eligibility: Diploma in Pharmacy Pass**

: 04/09/2024 to 08/09/2024 Sale & submission of admission form Display of final Merit list at 05.00 pm : 08/09/2024 Reporting of admission up to 05.00 pm : 09/09/2024 to 09/09/2024

A detail Schedule of the Admission procedure is displayed on the college notice board and college website - www.sdpdpharm.in

#### For Admission Contact - 9423035666, 8805014637, 9881979170.

Principal S. D. Patil Institute of Pharmacy

PRINCIPAL S.D.Patil Institute of Pharmac URUN-ISLAMPUR, Dist. Sand